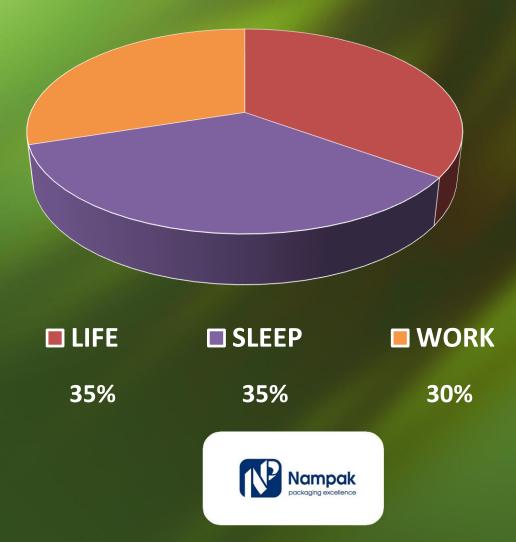

## WORK LIFE BALANCE CHART

Nurture your body, mind and soul Act, its your life, do the right thing Manage and balance your lifestyle Practice healthy activities Analyse your habits by turning bad habits to good habits Know your health status